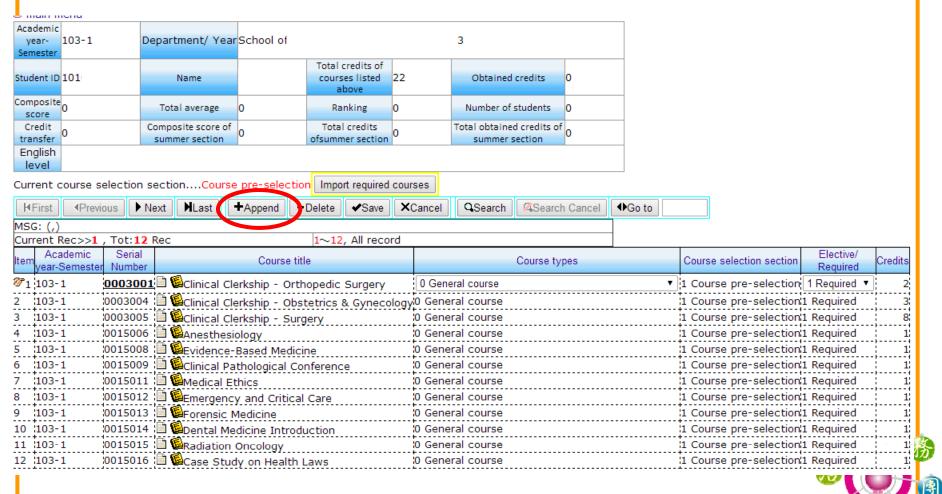

Office of Academic Affairs, KMU

| Select       Import required courses         Academic       103-1       Department/ YearSchool of       3         Semester       103-1       Department/ YearSchool of       3         Student ID 101       Name       Courses listed       2         Composite       0       Rahing       0       Number of students       0         Composite       0       Total average       0       Rahing       0       Number of students       0         Composite       0       Total average       0       Rahing       0       Number of students       0         Correctit       0       Composite score of       0       Total average       0       Rahing       0         Correctit       0       Composite score of       0       Total average       0       Rahing       0         Current Course selection section                                                                                                                                                                                                                                                                                                                                                                                                                                                                                                                                                                                                                                                                                                                                                                                                                                                                                                                                                                                  | Curriculum Selection |                                                   |                                        |                    |                |                                         |                                         |         |  |
|-------------------------------------------------------------------------------------------------------------------------------------------------------------------------------------------------------------------------------------------------------------------------------------------------------------------------------------------------------------------------------------------------------------------------------------------------------------------------------------------------------------------------------------------------------------------------------------------------------------------------------------------------------------------------------------------------------------------------------------------------------------------------------------------------------------------------------------------------------------------------------------------------------------------------------------------------------------------------------------------------------------------------------------------------------------------------------------------------------------------------------------------------------------------------------------------------------------------------------------------------------------------------------------------------------------------------------------------------------------------------------------------------------------------------------------------------------------------------------------------------------------------------------------------------------------------------------------------------------------------------------------------------------------------------------------------------------------------------------------------------------------------------------------------------------------------------------------------------------------------------------------------------------------------------------------------------------------------------------------------------------------------------------------------------------------------------------------------------------------------------------------------------------------------------------------|----------------------|---------------------------------------------------|----------------------------------------|--------------------|----------------|-----------------------------------------|-----------------------------------------|---------|--|
| vyer       103-1       Department/ Year School of       3         Semester       Semester       Obtained credits of courses listed above 22       Obtained credits of above 32         Student ID 101       Name       Courses listed above 32       Obtained credits of above 32       Obtained credits of above 32         Composite or transfer       Total average or Total average                                                                                                                                                                                                                                                                       |                      | ct 「Im                                            | port requi                             | red course         | €S _           |                                         |                                         |         |  |
| Student ID       101       Name       Total credits of courses listed above       22       Obtained credits       0         Composite or score or credit transfer       Total average       0       Ranking       0       Number of students       0         Credit transfer       Composite score of or summer section       Total credits of of summer section       0       Total obtained credits of of summer section       0         English level       Current course selection sectionCourse pre-election Import required courses       Value of Save       XCancel       QSearch       QSearch       QSearch       Course transfer       Ceurse selection section       Elective/<br>Required       Credits of of summer section         MFirst       VPrevious       Next       MLast       + Append       Delete       Save       XCancel       QSearch       QSearch Cancel       Go to       Mission         Mission       Course tritle       Course tritle       Course trypes       Course pre-selection       Required       2       2       103-1       0003001       Cinical Clerkship - Orthopedic Surgery       0 General course       1 Course pre-selection       Required       2         103-1       0003001       Cinical Clerkship - Surgery       0 General course       1 Course pre-selection       Required       2       2       2 <th>year- 103-1</th> <th>Department/ YearSc</th> <th>hool of</th> <th>3</th> <th></th> <th></th> <th></th> <th></th>                                                                                                                                                                                                                                                                                                                                                                                                                                                                                                                                                                                                                                                                                            | year- 103-1          | Department/ YearSc                                | hool of                                | 3                  |                |                                         |                                         |         |  |
| score       Composite score of 0       Total credits of of summer section         Gredit transfer       Composite score of 0       Total credits of of summer section         English level       Interview       Summer section         Current course selection sectionCourse pre-selection       Import required courses         Itervel       Next       MLast       + Append         Outrent Rec>>1       Total obtained redits of summer section       Secret         Verrent Rec>>1       Total action to the secret secr                                                                                                                                                                                                                                                                                                                                                                           |                      | Name                                              | courses listed 22                      | Obtained credits   | 0              |                                         |                                         |         |  |
| transfer       summer section       ofsummer section       summer section       summer section         English<br>level       Current course selection section,Course pre-election       Import required courses         // First       Previous       Next       MLast       +Append       -Delete <save< td="">       XCancel       QSearch       @Search Cancel           // First       Previous       Next       MLast       +Append       -Delete       <save< td="">       XCancel       QSearch       @Search Cancel           // Scinical       Serial       Course title       Course types       Course selection section       Elective/<br/>Required          // 103-1       0003001       Clinical Clerkship - Orthopedic Surgery       0 General course       1 Course pre-selection1 Required          // 103-1       0003004       Clinical Clerkship - Surgery       0 General course       1 Course pre-selection1 Required          // 103-1       0003004       Clinical Clerkship - Surgery       0 General course       1 Course pre-selection1 Required         // 103-1       0003004       Clinical Clerkship - Surgery       0 General course       1 Course pre-selection1 Required         // 103-1       0015006       Clinical Clerkship - Surgery       0 General course<th>score</th><th></th><th></th><th></th><th>0<br/>f</th><th></th><th></th><th></th></save<></save<>                                                                                                                                                                                                                                                                                                                                                                                                                                                                                                                                                                                                                                                                                                                                                                        | score                |                                                   |                                        |                    | 0<br>f         |                                         |                                         |         |  |
| KFirst       ◆Previous       Next       ▶Last       ◆Append       ─Delete       ✓Save       XCancel       Qsearch       @Search Cancel       ◆Go to         MSG: (.)       Courrent Rec>>1, Tot:12 Rec       1~12, All record       Course types       Course selection section       Elective/<br>Required       Crec         Academic<br>vear-Semester       Serial<br>vear-Semester       Course title       Course types       Course selection section       Elective/<br>Required       Crec         2       103-1       0003001       Clinical Clerkship - Orthopedic Surgery       0 General course       1 Course pre-selection1 Required          3       103-1       0003005       Clinical Clerkship - Surgery       0 General course       1 Course pre-selection1 Required         4       103-1       0015006       Anesthesiology       0 General course       1 Course pre-selection1 Required         5       103-1       0015008       Evidence-Based Medicine       0 General course       1 Course pre-selection1 Required         6       103-1       0015009       Clinical Pathological Conference       0 General course       1 Course pre-selection1 Required         7       103-1       0015009       Clinical Pathological Conference       0 General course       1 Course pre-selection1 Required         8       10                                                                                                                                                                                                                                                                                                                                                                                                                                                                                                                                                                                                                                                                                                                                                                                                                                | English              | summer section                                    | ofsummer section                       |                    | 0              |                                         |                                         |         |  |
| MSG: (.)<br>Current Rec>>1 , Tot: 12 Rec 1~12, All record<br>tem Academic Serial Course title Course title Course types Course selection section Elective/<br>required 1 103-1 0003001 Clinical Clerkship - Orthopedic Surgery 0 General course<br>1 Course pre-selection1 Required<br>2 103-1 0003005 Clinical Clerkship - Obstetrics & Gynecology 0 General course<br>1 Course pre-selection1 Required<br>1 Course pre-selection1 Required<br>1 003005 Clinical Clerkship - Surgery 0 General course<br>1 Course pre-selection1 Required<br>1 003005 Clinical Clerkship - Surgery 0 General course<br>1 Course pre-selection1 Required<br>1 003006 Clinical Clerkship - Surgery 0 General course<br>1 Course pre-selection1 Required<br>1 003-1 0015008 Clinical Pathological Conference<br>1 Course pre-selection1 Required<br>1 |                      | · .                                               |                                        |                    | h Cancel De to |                                         |                                         |         |  |
| Academic<br>year-Semester       Serial<br>Number       Course title       Course title       Course types       Course selection section       Elective/<br>Required       Creation         11       103-1       0003001       Clinical Clerkship - Orthopedic Surgery       0 General course       1 Course pre-selection       1 Required       1         103-1       0003004       Clinical Clerkship - Obstetrics & Gynecology       0 General course       1 Course pre-selection       1 Required       1         103-1       0003005       Clinical Clerkship - Surgery       0 General course       1 Course pre-selection       1 Required         103-1       0015006       Anesthesiology       0 General course       1 Course pre-selection       1 Required         103-1       0015008       Evidence-Based Medicine       0 General course       1 Course pre-selection       1 Required         103-1       0015009       Evidence-Based Medicine       0 General course       1 Course pre-selection       1 Required         103-1       0015011       Medical Ethics       0 General course       1 Course pre-selection       1 Required         103-1       0015012       Emergency and Critical Care       0 General course       1 Course pre-selection       1 Required         103-1       0015013       Emergency and Critical Care                                                                                                                                                                                                                                                                                                                                                                                                                                                                                                                                                                                                                                                                                                                                                                                                                      | 4SG: (,)             |                                                   | ······································ |                    |                |                                         |                                         |         |  |
| 103-10003004Clinical Clerkship - Obstetrics & GynecologyGeneral course1 Course pre-selectionRequired103-10015006Clinical Clerkship - Surgery0 General course1 Course pre-selection1 Required103-10015006Evidence-Based Medicine0 General course1 Course pre-selection1 Required103-10015009Evidence-Based Medicine0 General course1 Course pre-selection1 Required103-10015009Evidence-Based Medicine0 General course1 Course pre-selection1 Required103-10015011Evidence-Based Medicine0 General course1 Course pre-selection1 Required103-10015012Evidence-Based Medicine0 General course1 Course pre-selection1 Required103-10015012Energency and Critical Care0 General course1 Course pre-selection1 Required103-10015013Forensic Medicine0 General course1 Course pre-selection1 Required103-10015014Dental Medicine Introduction0 General course1 Course pre-selection1 Required103-10015015Enargency0 General course1 Course pre-selection1 Required103-10015014Enargency0 General course1 Course pre-selection1 Required103-10015015Enargency0 General course1 Course pre-selection1 Required103-10015015Enargency0 General course1 Course pre-selection1 Required103-1001                                                                                                                                                                                                                                                                                                                                                                                                                                                                                                                                                                                                                                                                                                                                                                                                                                                                                                                                                                                                 | Academic Seria       | I                                                 |                                        | Course ty          | ypes           | Course selection section                |                                         | Credits |  |
| 103-10003005Clinical Clerkship - Surgery0 General course1 Course pre-selection:1 Required103-10015006Anesthesiology0 General course1 Course pre-selection:1 Required103-10015008Evidence-Based Medicine0 General course1 Course pre-selection:1 Required103-10015009Clinical Pathological Conference0 General course1 Course pre-selection:1 Required103-10015011Medical Ethics0 General course1 Course pre-selection:1 Required103-10015012Emergency and Critical Care0 General course1 Course pre-selection:1 Required103-10015013Forensic Medicine0 General course1 Course pre-selection:1 Required103-10015014Dental Medicine Introduction0 General course1 Course pre-selection:1 Required103-10015014Radiation Oncology0 General course1 Course pre-selection:1 Required103-10015015Radiation Oncology0 General course1 Course pre-selection:1 Required                                                                                                                                                                                                                                                                                                                                                                                                                                                                                                                                                                                                                                                                                                                                                                                                                                                                                                                                                                                                                                                                                                                                                                                                                                                                                                                       | 1 103-1 00030        | 01 🗎 🖗Clinical Clerkship - Orthopedic Surgery     |                                        | 0 General course 🔹 |                | 1 Course pre-selection                  | 1 Required 🔻                            | 2       |  |
| 103-10015006Anesthesiology0 General course1 Course pre-selection1 Required103-10015008Evidence-Based Medicine0 General course1 Course pre-selection1 Required103-10015009Clinical Pathological Conference0 General course1 Course pre-selection1 Required103-10015011Medical Ethics0 General course1 Course pre-selection1 Required103-10015012Emergency and Critical Care0 General course1 Course pre-selection1 Required103-10015013Forensic Medicine0 General course1 Course pre-selection1 Required103-10015014Dental Medicine Introduction0 General course1 Course pre-selection1 Required103-10015015Radiation Oncology0 General course1 Course pre-selection1 Required                                                                                                                                                                                                                                                                                                                                                                                                                                                                                                                                                                                                                                                                                                                                                                                                                                                                                                                                                                                                                                                                                                                                                                                                                                                                                                                                                                                                                                                                                                       | 103-1 000300         | 4 🗎 🖳Clinical Clerkship - Obstetrics & Gynecology |                                        |                    |                | · + · · · · · · · · · · · · · · · · · · |                                         | 3       |  |
| 103-1       0015008       Evidence-Based Medicine       0 General course       1 Course pre-selection: 1 Required         103-1       0015009       Clinical Pathological Conference       0 General course       1 Course pre-selection: 1 Required         103-1       0015011       Medical Ethics       0 General course       1 Course pre-selection: 1 Required         103-1       0015012       Emergency and Critical Care       0 General course       1 Course pre-selection: 1 Required         103-1       0015013       Forensic Medicine       0 General course       1 Course pre-selection: 1 Required         103-1       0015014       Dental Medicine Introduction       0 General course       1 Course pre-selection: 1 Required         103-1       0015014       Dental Medicine Introduction       0 General course       1 Course pre-selection: 1 Required         103-1       0015015       Radiation Oncology       0 General course       1 Course pre-selection: 1 Required                                                                                                                                                                                                                                                                                                                                                                                                                                                                                                                                                                                                                                                                                                                                                                                                                                                                                                                                                                                                                                                                                                                                                                          |                      | 95 🗎 🖲Clinical Clerkship - Surgery                |                                        | 0 General course   |                | -+                                      |                                         | 8       |  |
| 103-1       0015009       Clinical Pathological Conference       0 General course       1 Course pre-selection 1 Required         103-1       0015011       Medical Ethics       0 General course       1 Course pre-selection 1 Required         103-1       0015012       Emergency and Critical Care       0 General course       1 Course pre-selection 1 Required         103-1       0015013       Forensic Medicine       0 General course       1 Course pre-selection 1 Required         0       103-1       0015014       Dental Medicine Introduction       0 General course       1 Course pre-selection 1 Required         1       103-1       0015015       Radiation Oncology       0 General course       1 Course pre-selection 1 Required                                                                                                                                                                                                                                                                                                                                                                                                                                                                                                                                                                                                                                                                                                                                                                                                                                                                                                                                                                                                                                                                                                                                                                                                                                                                                                                                                                                                                         |                      |                                                   |                                        |                    |                | - +                                     |                                         |         |  |
| 103-1       0015011       Medical Ethics       0 General course       1 Course pre-selection 1 Required         103-1       0015012       Emergency and Critical Care       0 General course       1 Course pre-selection 1 Required         103-1       0015013       Forensic Medicine       0 General course       1 Course pre-selection 1 Required         0       103-1       0015014       Dental Medicine Introduction       0 General course       1 Course pre-selection 1 Required         1       103-1       0015015       Radiation Oncology       0 General course       1 Course pre-selection 1 Required                                                                                                                                                                                                                                                                                                                                                                                                                                                                                                                                                                                                                                                                                                                                                                                                                                                                                                                                                                                                                                                                                                                                                                                                                                                                                                                                                                                                                                                                                                                                                           |                      |                                                   |                                        | •                  |                | · + · · · · · · · · · · · · · · · · · · |                                         |         |  |
| 103-1       0015012       Emergency and Critical Care       0 General course       1 Course pre-selection 1 Required         103-1       0015013       Forensic Medicine       0 General course       1 Course pre-selection 1 Required         0 103-1       0015014       Opental Medicine Introduction       0 General course       1 Course pre-selection 1 Required         1 103-1       0015015       Radiation Oncology       0 General course       1 Course pre-selection 1 Required                                                                                                                                                                                                                                                                                                                                                                                                                                                                                                                                                                                                                                                                                                                                                                                                                                                                                                                                                                                                                                                                                                                                                                                                                                                                                                                                                                                                                                                                                                                                                                                                                                                                                      | 103-1 001500         | 9 🗐 📴 Clinical Pathological Conference            |                                        |                    |                | . +                                     |                                         |         |  |
| 103-1       0015013       General course       1 Course pre-selection 1 Required         0       103-1       0015014       Dental Medicine Introduction       0 General course       1 Course pre-selection 1 Required         1       103-1       0015015       Radiation Oncology       0 General course       1 Course pre-selection 1 Required                                                                                                                                                                                                                                                                                                                                                                                                                                                                                                                                                                                                                                                                                                                                                                                                                                                                                                                                                                                                                                                                                                                                                                                                                                                                                                                                                                                                                                                                                                                                                                                                                                                                                                                                                                                                                                  | 103-1 001501         | 1 🗏 🍱 Medical Ethics 👘                            |                                        |                    |                | • • • • • • • • • • • • • • • • • • • • |                                         | 1       |  |
| 0 103-1 0015014 Dental Medicine Introduction 0 General course 1 Course pre-selection Required 1 Course pre-selection Required 1 Course pre-selection Required                                                                                                                                                                                                                                                                                                                                                                                                                                                                                                                                                                                                                                                                                                                                                                                                                                                                                                                                                                                                                                                                                                                                                                                                                                                                                                                                                                                                                                                                                                                                                                                                                                                                                                                                                                                                                                                                                                                                                                                                                       | 103-1 001501         | 2 Emergency and Critical Care                     |                                        |                    |                | ++                                      |                                         |         |  |
| 1 103-1 0015015 🗎 📴 Radiation Oncology 0 General course 1 Course pre-selection Required                                                                                                                                                                                                                                                                                                                                                                                                                                                                                                                                                                                                                                                                                                                                                                                                                                                                                                                                                                                                                                                                                                                                                                                                                                                                                                                                                                                                                                                                                                                                                                                                                                                                                                                                                                                                                                                                                                                                                                                                                                                                                             | 103-1 001501         | 13 🔲 🐸 Forensic Med                               | 3 🔲 🖬 orensic Medicine                 |                    |                |                                         | • • • • • • • • • • • • • • • • • • • • |         |  |
| 1 103-1 0015015 are gre-selection 1 Required<br>2 103-1 0015016 Case Study on Health Laws 0 General course 1 Course pre-selection Required                                                                                                                                                                                                                                                                                                                                                                                                                                                                                                                                                                                                                                                                                                                                                                                                                                                                                                                                                                                                                                                                                                                                                                                                                                                                                                                                                                                                                                                                                                                                                                                                                                                                                                                                                                                                                                                                                                                                                                                                                                          | 0 103-1 001501       | H Production     Medicine Introduction            |                                        |                    |                | -+                                      |                                         |         |  |
| 1 Course pre-selection'l Required : 🗉 🖼 🖾 Case Study on Health Laws in General Course 👘 👘 Gase Study on Health Laws                                                                                                                                                                                                                                                                                                                                                                                                                                                                                                                                                                                                                                                                                                                                                                                                                                                                                                                                                                                                                                                                                                                                                                                                                                                                                                                                                                                                                                                                                                                                                                                                                                                                                                                                                                                                                                                                                                                                                                                                                                                                 | 1 103-1 001501       | 15 🔲 We Radiation Oncology                        |                                        | +                  |                | - +                                     |                                         |         |  |
|                                                                                                                                                                                                                                                                                                                                                                                                                                                                                                                                                                                                                                                                                                                                                                                                                                                                                                                                                                                                                                                                                                                                                                                                                                                                                                                                                                                                                                                                                                                                                                                                                                                                                                                                                                                                                                                                                                                                                                                                                                                                                                                                                                                     | .2 103-1 001501      | to 🔲 🖼Case Study (                                | on Health Laws                         | U General Course   |                | 1 Course pre-selection                  | т кеquirea                              | 1       |  |

# Curriculum Selection Select 「 Append」