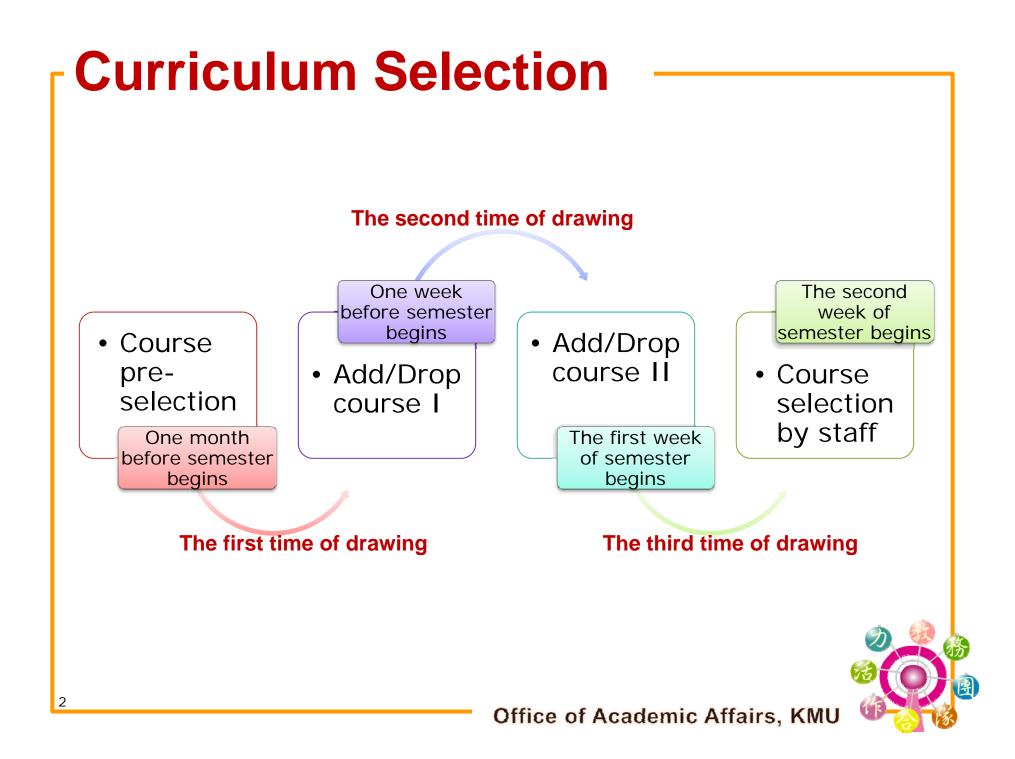

### **Curriculum Selection**

- The system will draw when students meets the maximum amount. Online course selection will be open during Add/Drop course I/II.
- This course will not open when students don't meet the required amount. If you want to select other courses, please come to the Office of Academic Affairs.
- Provision of credits per semester
  - ✓ 1-3 Grade : Minimum 16 credits
    - maximum 25 credits
  - ✓ 4 Grade : Minimum 9 credits maximum 25 credits
- Please check your final courses selection online . ( D.1.22 )
- If you have any question about course selection, please contact the staff of The Office of Academic Affairs.