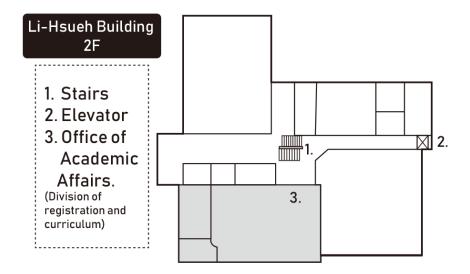

## Kaohsiung Medical University

- 1. Gate
- 2. Li-Hsueh Building

(Office of Academic Affairs / Office of Global Affairs)

- 3. Zihciang Building (Health Management Center)
- 4. Chi-Shih Building
  (Division of Health
  Service / Post Office)
- 5. Tzyou 1st Rd.
- 6. Shih-Chuan 1st Rd.
- 7. Tongmeng 1st Rd.

## **Registration procedures(checklist)**

Please go to the Office of Academic Affairs (division of registration and curriculum) and take a checklist of registration procedures. You will get student ID card after finishing the procedures.