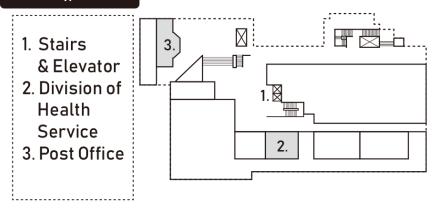

## Kaohsiung Medical University

- 1. Gate
- 2. Li-Hsueh Building

(Office of Academic Affairs / Office of Global Affairs)

- 3. Zihciang Building (Health Management Center)
- 4. Chi-Shih Building
  (Division of Health
  Service / Post Office)
- 5. Tzyou 1st Rd.
- 6. Shih-Chuan 1st Rd.
- 7. Tongmeng 1st Rd.

## **Health Exam**

- 1. Students are required to refrain from eating at least 8 hours before the medical check up.
- 2. Students are required to prepare **fees of NT580** upon the Health Exam and go to the Health Management Center of KMU Hospital to do the medical check up.
- 3. Students will receive the receipt for Health Exam from the hospital authorities.
- 4. Please bring the receipt to the Division of Health Service and get a stamp on the checklist of registration procedures.

## Activate a post office account

- 1. Prepare the ARC, Passport, Personal Stamp and NTD 100 to the post office on campus.
- 2. Since the post office bank account can only be applied after the acquisition of ARC, students are required to carry enough cash to pay the mandatory fees.