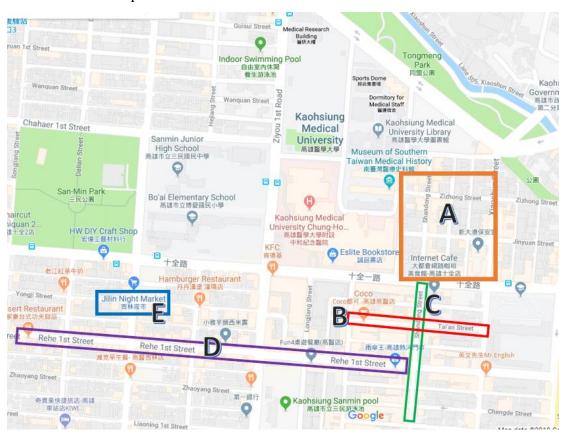

#### 1. Where can I get food?

On campus, you can go to student restaurant, which located on the B1 of International Academic Research Building. If you want to find restaurant out of campus, you can find it easier in the place A~E as below.

A: East Gate Area(東側門區)

B: Tai-An Street(泰安街)

C: Shan-Dong Street(山東街)

D: Re-He Street(熱河街)

E: Jilin Night Market(吉林夜市)