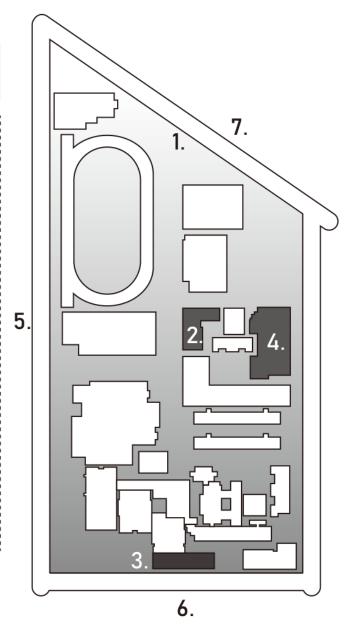

academic documents

(Office of Academic Affairs)

Completion of registration (Office of Academic Affairs)

Application for Alien Resident Certificate

(Office of Global Affairs)

Activate a post office account (Post Office)





Course selection

(Office Of Academic Affairs and affiliated departments)



Utilization of students information system (Office of Library and Information Services, affiliated departments)







## KMU Campus Map

## **Important buildings for registration**

## Kaohsiung Medical University

- 1. Gate
- 2. Li-Hsueh Building

(Office of Academic Affairs / Office of Global Affairs)

- 3. Zihciang Building (Health Management Center)
- 4. Chi-Shih Building
  (Division of Health
  Service / Post Office)
- 5. Tzyou 1st Rd.
- 6. Shih-Chuan 1st Rd.
- 7. Tongmeng 1st Rd.











## Office sites for the registration procedures











## Chi-Shih Building 1F



#### Kaohsiung Medical University Chung-Ho Memorial Hospital

- 1. Hospital Building A
- 2. Hospital Building B
- 3. Hospital Building C
- 4. Zihciang Building (Health Management Center)
- 5. Medical Technology Building
- 6. Tzyou 1st Rd.
- 7. Shih-Chuan 1st Rd.







9

## **Steps of registration**

### Fill in basic information on Wac system

- 1. Go to Wac system: https://wac.kmu.edu.tw/
- Login ID: your student ID number
   Login password: The default would be your birthday (format: yymmdd; Taiwan year). For example, if you were born in January 1<sup>st</sup>, 1983, then your default password will be 720101 (which means 1983-1911=72).
- 3. [Chinese Vision]: 學生→D. 1. 教務資訊→D. 1. 01 新生學生基本資料設定