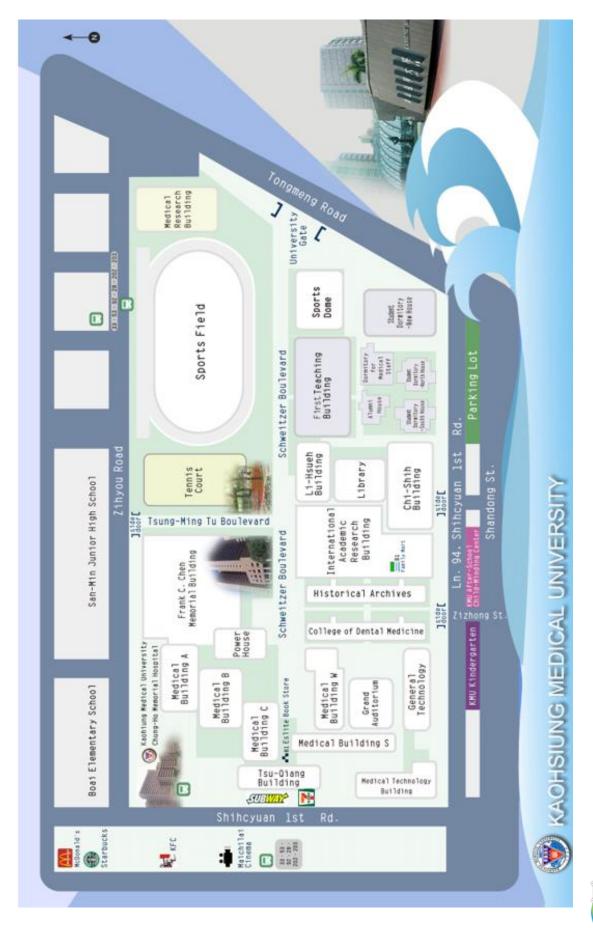

mic documents

(Office of Academic Affairs)

Completion of registration (Office of Academic Affairs)

Application for Alien Resident Certificate

(Office of Global Affairs)

Activate a post office account (Post Office)





Course selection

(Office Of Academic Affairs and affiliated departments)



Utilization of students information system (Office of Library and Information Services, affiliated departments)







## KMU Campus Map

## **Important buildings for registration**

## Kaohsiung Medical University

- 1. Gate
- 2. Li-Hsueh Building

(Office of Academic Affairs / Office of Global Affairs)

- 3. Zihciang Building (Health Management Center)
- 4. Chi-Shih Building
  (Division of Health
  Service / Post Office)
- 5. Tzyou 1st Rd.
- 6. Shih-Chuan 1st Rd.
- 7. Tongmeng 1st Rd.











## Office sites for the registration procedures











## Chi-Shih Building 1F



#### Kaohsiung Medical University Chung-Ho Memorial Hospital

- 1. Hospital Building A
- 2. Hospital Building B
- 3. Hospital Building C
- 4. Zihciang Building (Health Management Center)
- 5. Medical Technology Building
- 6. Tzyou 1st Rd.
- 7. Shih-Chuan 1st Rd.







9

## **Steps of registration**

### Fill in basic information on Wac system

- 1. Go to Wac system: https://wac.kmu.edu.tw/
- Login ID: your student ID number
   Login password: The default would be your birthday (format: yymmdd; Taiwan year). For example, if you were born in January 1<sup>st</sup>, 1983, then your default password will be 720101 (which means 1983-1911=72).
- 3. [Chinese Vision]: 學生→D. 1. 教務資訊→D. 1. 01 新生學生基本資料設定 [Engl