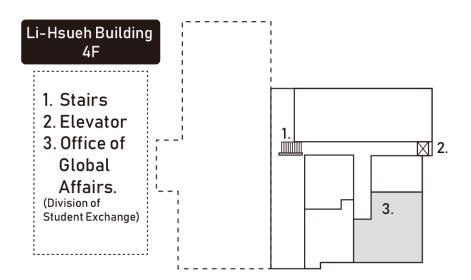

## Kaohsiung Medical University

- 1. Gate
- 2. Li-Hsueh Building

(Office of Academic Affairs / Office of Global Affairs)

- 3. Zihciang Building (Health Management Center)
- 4. Chi-Shih Building
  (Division of Health
  Service / Post Office)
- 5. Tzyou 1st Rd.
- 6. Shih-Chuan 1st Rd.
- 7. Tongmeng 1st Rd.

#### **ARC** application guideline:

\*\*Receiving units: The Kaohsiung NIA's service center. (office hour: Mon.- Fri., 8:00-17:00)
5F, No.6, Zhengnan Street, Lingya District, , Kaohsiung City

- \* Required documents (verify the original and take its copy).
- A completed application form: <a href="http://ciae2.kmu.edu.tw/images/doc\_download\_Arrival\_in\_Taiwan/ARC.pdf">http://ciae2.kmu.edu.tw/images/doc\_download\_Arrival\_in\_Taiwan/ARC.pdf</a>
- 2. A passport with resident visa.( A foreign national applying for modifications in the reasons for residency pursuant to Paragraph 2 of Article 23 of the Act, is exempt from being examined for an entry visa)
- 3. Related documents for residency (Studying): A Student ID card with a stamp from Office of Academic Affairs.
- 4. One 2"x 2" colored photo, front head and shoulder, taken within six months.
- 5. A foreign national who applies for an ARC reissuing shall submit Declaration of Loss of ARC or a Crime Report
- **※** Fees: NT1,000.
- Processing time: 10 working days.