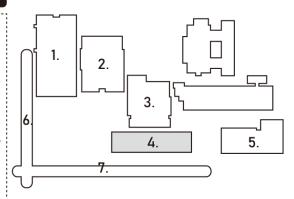

## Kaohsiung Medical University

- 1. Gate
- 2. Li-Hsueh Building

(Office of Academic Affairs / Office of Global Affairs)

- 3. Zihciang Building (Health Management Center)
- 4. Chi-Shih Building
  (Division of Health
  Service / Post Office)
- 5. Tzyou 1st Rd.
- 6. Shih-Chuan 1st Rd.
- 7. Tongmeng 1st Rd.